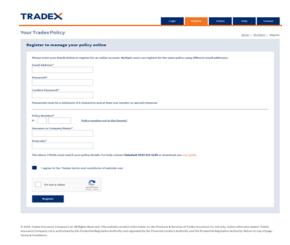

#### Register

- 1.1 Click on "Register" tab: www.customerportal.tradex.com
- 1.2 Input your email address and create an online password.
  Multiple users can register for the same policy
  using different email addresses.
- **1.3** Enter your policy number, surname and postcode if a limited company, confirm your company name.
- 1.4 Agree to the terms and conditions and click "Register".
- **1.5** Verify your email address on the email received in your mailbox. You are now ready to login.