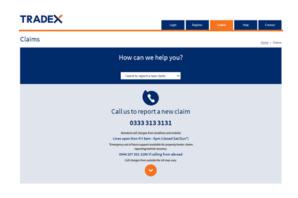

#### **Claims - Help - Contact Pages**

**4.1** Claims Page - View how to report a new claim, windscreen claim or book roadside recovery or discuss an existing claim.

You can also view our complaints procedures.