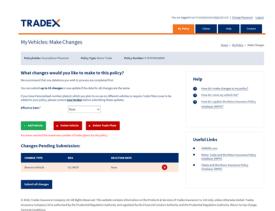

### Make Changes - Add/Delete Vehicles or Trade Plates

- 3.1 Click "Make Changes"
  You can make up to 10 changes in one update
- 3.2 Select effective time/date

  All updates must be effective on the same date
- 3.3 Select "Add Vehicle" or " Add Trade plate"

  Complete questionnaire, Click "Add Vehicle" or 'Delete Vehicle".
- 3.4 Select "Delete Vehicle" or 'Delete Trade plate"

  Complete questionnaire, Click "Delete Vehicle" or 'Delete Trade plate".

#### **Submission**

- 4.1 Submit Changes click "Submit all changes" Are you sure you want to proceed with the changes? if you are click "ok"
- **4.2** You will receive confirmation if your changes are accepted.

The vehicle/trade plate list will be updated.

**4.3** If your changes are being considered you will be notified.

If you have any queries please contact your broker.