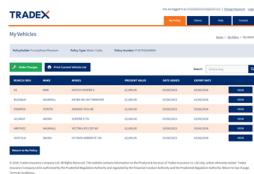

#### **Vehicle List**

- **2.1** Click on "My Vehicles" or "My Trade plates" button then click on "Make Changes
- **2.2** For a shortcut you can click the "Add Vehicles" or "Add Trade plates" button
- 2.3 Click "Print" to print your current vehicle list
- 2.4 Cant see your vehicle?

  Only current vehicles appear on the list. If a vehicle is in review, it will NOT appear until accepted.

  Please contact your broker if you have any queries.

| TRADEX                      |            |                          |                              | You are logged in as textifideoid-co.uk   Change Researd   Logo |                   |                    |
|-----------------------------|------------|--------------------------|------------------------------|-----------------------------------------------------------------|-------------------|--------------------|
|                             | -^         |                          |                              | My Policy                                                       | Coims Mily        | Contact            |
| My Vehicles                 |            |                          |                              |                                                                 | Note -            | McPalicy - My Webs |
| Policyholder: Finis         | y Tradeol7 | Policy Type: Water Trade | Pulicy Number: P-MTP00025702 |                                                                 |                   |                    |
|                             |            |                          |                              |                                                                 |                   |                    |
| € Hale Change               | 8 Mile     | Current Whicle List      |                              |                                                                 | Search Validating | d                  |
| F Hole Change<br>VEXICA MIS | & Print    | Cornert Which List       | PRESENTALUE                  | DATE ADDED                                                      | Search Validating | q                  |
|                             |            |                          | PRESENT WILDE                | 847E ADOED<br>34(32)005                                         |                   | VICW C             |