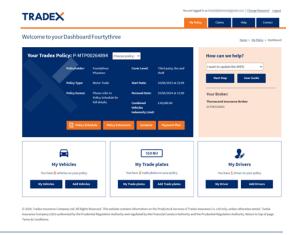

#### **Dashboard**

- 3.1 View your key policy details.
- 3.2 View your vehicles, trade plate and drivers.
- 3.3 View your broker details name and contact number.
- 3.4 How can we help? Select and click "Next Step" This directs you to the relevant information and/or page.