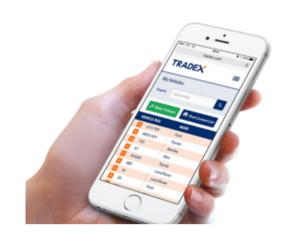

# Compatible with mobile, tablet and desktop device

- You can access all features of the portal now on all devices
- Easily update your vehicle list on your smartphone and view your current vehicle list on the go!

#### Update your vehicle list online

- Add/delete vehicles & trade plates to your policy
- Submit up to 10 updates in one transaction
- View and print your current vehicle list
- Receive instant confirmation
- Available for motor trade policies