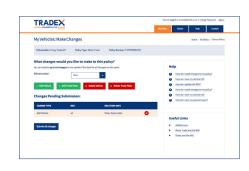

## **Make Changes - Add/Delete Vehicle or Trade Plate**

- **3.1 Click "Make Changes"** you can make up to 10 changes in one update
- **3.2 Select effective time/date** *all updates must be effective on the same date*
- 3.3 Select "Add Vehicle"

  Input vehicle Reg and complete questionaire

  Click "Add Vehicle" takes you to the submission page
- 3.4 Select "Delete Vehicle"
  Select vehicle reg