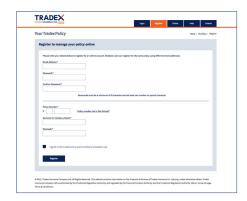

## Register

- 1.1 Click on "Register" tab: www.customerportal.tradex.com
- **1.2** Complete your email address and create an online password.

  Multiple uses can register for the same policy using different email addressses.
- **1.3** Enter your policy number, surname and postcode *if a limited company, confirm your company name.*
- 1.4 Agree to the terms and conditions and click "Register".
- 1.5 Verify your email address on the email received in your mail box. You are now ready to login.