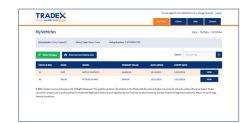

#### **Vehicle List**

- 2.1 View your current vehicle list
- 2.2 Click "View" to view further details of the vehicle
- 2.3 Click "Print" to print your vehicle list
- 2.4 Cant see your vehicle?
  Only current vehicles appear on the list
  If a vehicle is in review, it will not appear until accepted
  Please contact your broker if you have any queries