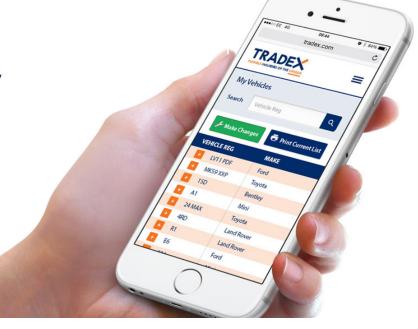

# Update your MID online - receive instant confirmation

- Add/delete vehicles & trade plates to your policy
- **✓** Submit up to 10 updates in one transaction
- ✓ View and print your current vehicle list
- ✓ Receive instant confirmation
- Available for motor trade policies

#### **Vehicle List**

- 2.1 View your current vehicle list
- 2.2 Click "View" to view further details of the vehicle
- 2.3 Click "Print" to print your vehicle list
- 2.4 Cant see your vehicle?
  Only current vehicles appear on the list
  If a vehicle is in review, it will not appear until accepted
  Please contact your broker if you have any queries

## **Make Changes - Add/Delete Vehicle or Trade Plate**

- **3.1 Click "Make Changes"** you can make up to 10 changes in one update
- **3.2 Select effective time/date** *all updates must be effective on the same date*
- 3.3 Select "Add Vehicle"