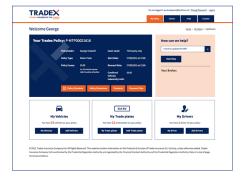

#### **Dashboard**

- 3.1 View your key policy details.
- 3.2 View your policy schedule, contacts and payment plan (if taken out).
- 3.3 View your vehicles, trade plate and drivers
- 3.4 View your broker details name and contact number.
- 3.5 How can we help? Select and click "Next Step"-directs you to the relevant information on the help page.