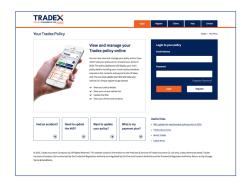

# customerportal.tradex.com

View and manage your Tradex policy online

# Compatible with mobile, tablet and desktop device

- You can access all features of the portal now on all devices
- ✓ Easily update your MID on your smartphone and view your current vehicle list on the go!