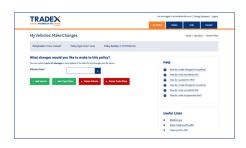

## **Make Changes - Add/Delete Vehicle or Trade Plate**

- **3.1 Click "Make Changes"** you can make up to 10 changes in one update
- **3.2 Select effective time/date** *all updates must be effective on the same date*
- 3.3 Select "Add Vehicle"

  Input vehicle Reg and complete questionaire

  Click "Add Vehicle" takes you to the submission page
- 3.4 Select "Delete Vehicle"
  Select vehicle reg